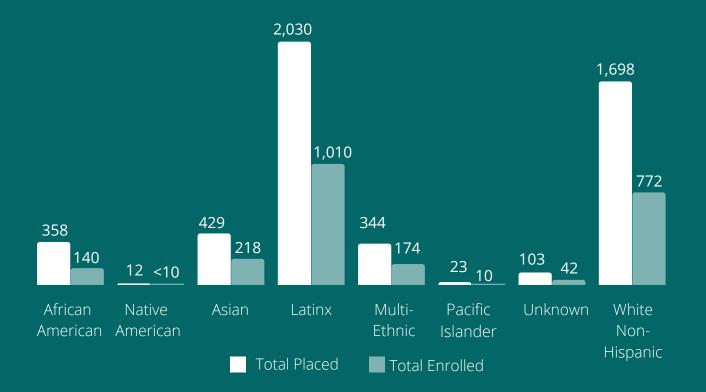

# MATH PLACEMENT & ENROLLMENT

PERCIP

2019-2020

**4,997** Total Number of 1st Time Students *Placed* 

## 2,374

Total Number of 1st Time Students *Enrolled* 

**Differences in Placement vs. Enrollment for First-Time Students** 

#### in Transfer-Level, Transfer-Level with Support, & Pre-Transfer-Level Courses

G R O S S M O N T C O L L E G E