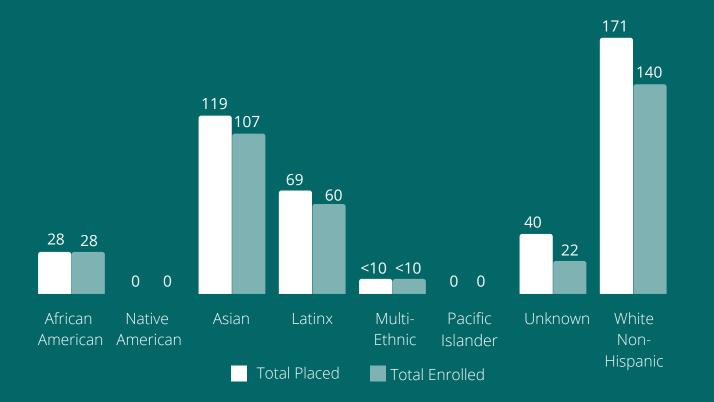

G R O S S M O N T C O L L E G E



## ENGLISH PLACEMENT & ENROLLMENT

2019-2020



**Differences in Placement vs. Enrollment for First-Time Students** 

#### in Transfer-Level, Transfer-Level with Support, & Pre-Transfer-Level Courses



G R O S S M O N T C O L L E G E



# MATH PLACEMENT & ENROLLMENT

PERCIP

2019-2020



**4,997** Total Number of 1st Time Students *Placed* 



## 2,374

Total Number of 1st Time Students *Enrolled* 



**Differences in Placement vs. Enrollment for First-Time Students** 

#### in Transfer-Level, Transfer-Level with Support, & Pre-Transfer-Level Courses



G R O S S M O N T C O L L E G E



## ESL PLACEMENT & ENROLLMENT

2019-2020







### 362

Total Number of 1st Time Students *Enrolled* 



**Differences in Placement vs. Enrollment for First-Time Students** 

#### in Transfer-Level, Transfer-Level with Support, & Pre-Transfer-Level Courses