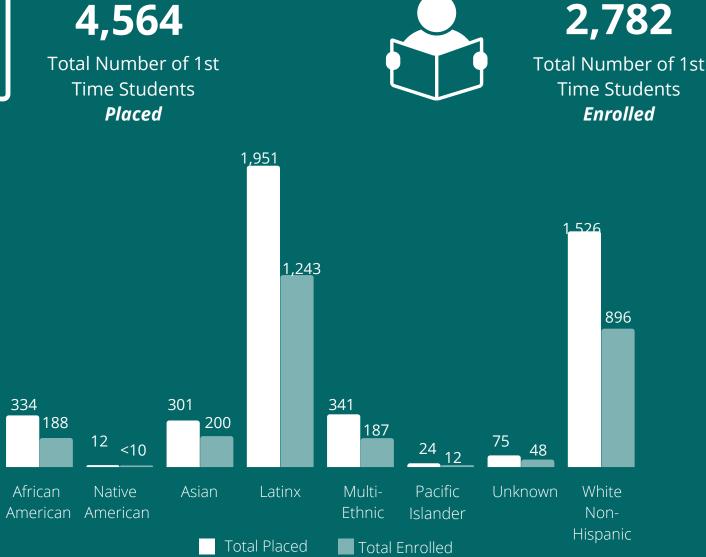

## ENGLISH PLACEMENT & ENROLLMENT

2019-2020

**Differences in Placement vs. Enrollment for First-Time Students** 

#### in Transfer-Level, Transfer-Level with Support, & Pre-Transfer-Level Courses

G R O S S M O N T C O L L E G E