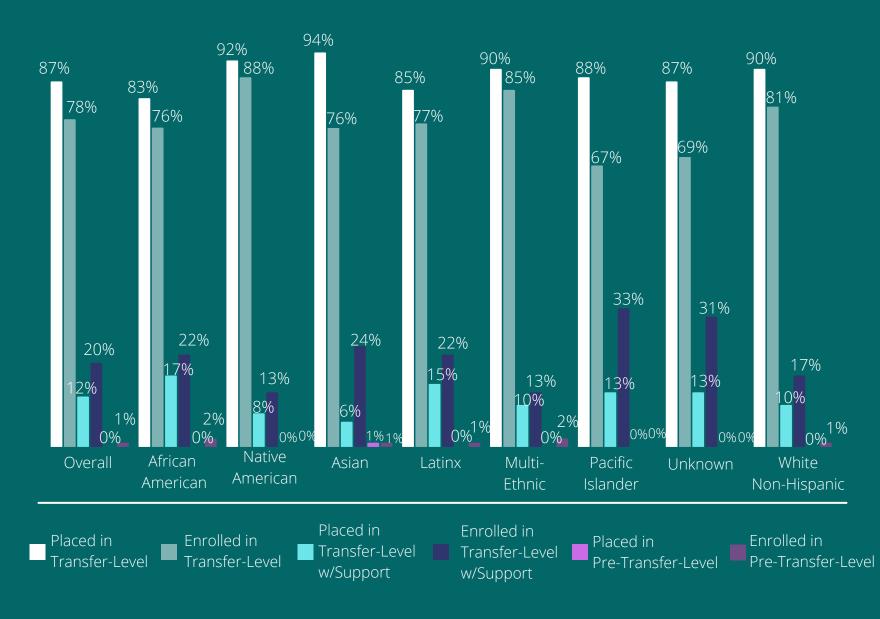

## ENGLISH PLACEMENT & ENROLLMENT

2019-2020

**Differences in Placement vs. Enrollment for First-Time Students** 

#### in Transfer-Level, Transfer-Level with Support, & Pre-Transfer-Level Courses

G R O S S M O N T C O L L E G E