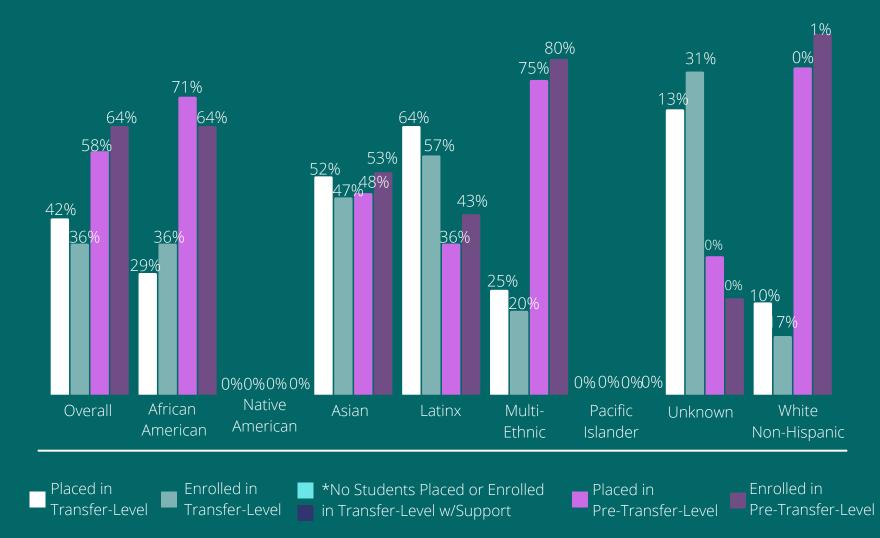

## ESL PLACEMENT & ENROLLMENT

2019-2020

### 362

Total Number of 1st Time Students *Enrolled* 

**Differences in Placement vs. Enrollment for First-Time Students** 

#### in Transfer-Level, Transfer-Level with Support, & Pre-Transfer-Level Courses