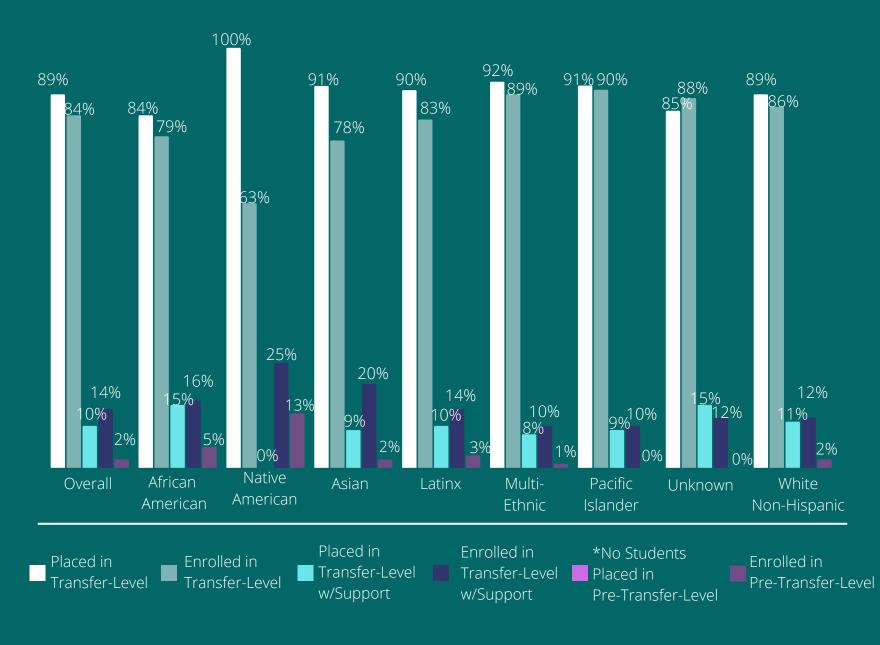

# MATH PLACEMENT & ENROLLMENT

PERCIP

2019-2020

**4,997** Total Number of 1st Time Students *Placed* 

## 2,374

Total Number of 1st Time Students *Enrolled* 

**Differences in Placement vs. Enrollment for First-Time Students** 

#### in Transfer-Level, Transfer-Level with Support, & Pre-Transfer-Level Courses

G R O S S M O N T C O L L E G E