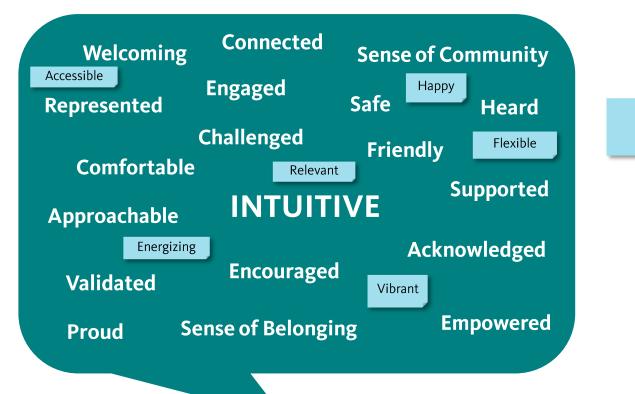

## What is most important to you?

# FALL STRATEGIC PLANNING WORKSHOP

### BREAK OUT SESSION ONE

### Q2: How do we want students to experience our college, ideally?

- How do we want students to feel on our campus?
- What would that look like?
- What kind of environment would help create this feeling for students?
- What type of atmosphere do you want the college to embrace?