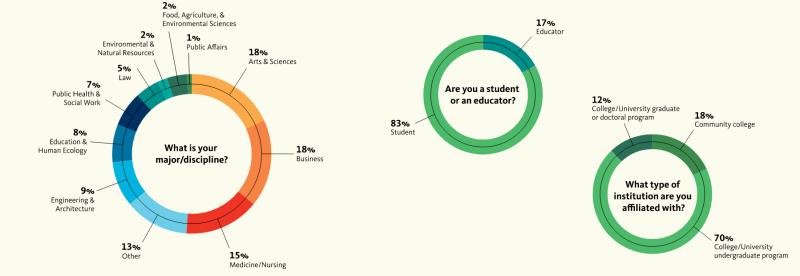

# **CAMPUS ENGAGEMENT - EEI**

We captured a broad sample\* of students and educators across the U.S. to understand their current experience and how they feel about the future of learning.

The charts below distribute survey respondents across majors, by student or educator, and by higher education institutions.

\*Methods We deployed an online survey to an anonymous panel of 3,000 U.S.-based college students and educators. Responses were collected from March 1 to 16, 2021.

Education Engagement Index

Gensler RESEARCH INSTITUTE © 2021