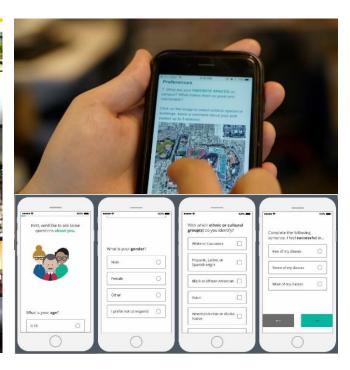

# **CAMPUS ENGAGEMENT - EEI**

We captured a broad sample\* of students and educators across the U.S. to understand their current experience and how they feel about the future of learning.

The charts below distribute survey respondents across majors, by student or educator, and by higher education institutions.

\*Methods We deployed an online survey to an anonymous panel of 3,000 U.S.-based college students and educators. Responses were collected from March 1 to 16, 2021.

Education Engagement Index

Gensler RESEARCH INSTITUTE © 2021

# Welcome This survey is about your experience during these unprecedented times.

Tailored to have a focus on wellbeing

# When working on campus, which is your individual assigned workspace? Beyond an individual workspace and meeting rooms, which of these other spaces do you regularly use to work? Select all that apply. Mobility workspace / Touchdown