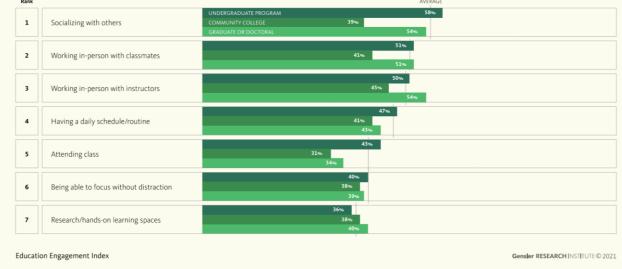

### **REASONS TO COME BACK TO CAMPUS**

Looking to the future, students say socializing and working with others are the main reasons to come to campus.

Considering the future, the main reason to come to campus by institution type.