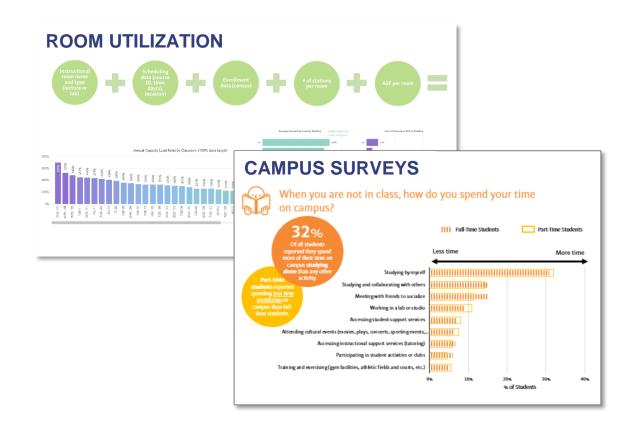

### **REASONS TO COME BACK TO CAMPUS**

Looking to the future, students say socializing and working with others are the main reasons to come to campus.

Considering the future, the main reason to come to campus by institution type.