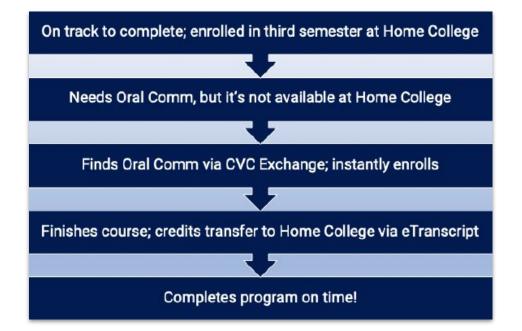

## CVC Consortium & Course Exchange: 2022 Updates

Dave Dillon, Online Education Coordinator

## Agenda

Definitions

Course Exchange

Summer '22 Events

What's Next



## Definitions

CVC (California Virtual Campus)

<u>Consortium</u>

<u>Course Exchange</u>

Home College

Teaching College

CCC Vision for Success



# CVC Course Exchange

#### **Purpose of Course Exchange**

#### **Benefits**

• Aligns with and supports CCC Vision for Success

- Accelerates student completion and provides access to courses, and degrees/certificates, that students cannot get locally
- Increases enrollment at the Teaching College



## **Overview of Exchange**

#### **CVC Exchange - What is it?**



## **Sample Student Use**





## **CVC Course Finder**

| Instant Enrollment                                                                                                                                                                                                      |