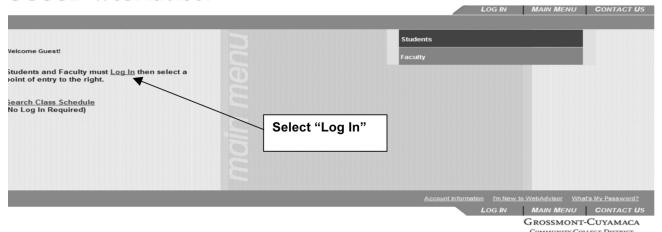

## **TO REGISTER ON THE** INTERNET

 Your time to register is on your Registration Information e-mail. You can use WebAdvisor to register ONLY AT OR AFTER YOUR ASSIGNED REGISTRATION TIME.

- Sign on at www.grossmont.edu and click on the WebAdvisor link.
- You will need to know the semester you are registering for, your user ID and password, the college and the section number(s) of the class(es) for which you wish to
- Click on the registration option and follow the directions.
- You may add or drop classes, add your name to a Priority Wait List, purchase parking and benefit cards, pay your registration fees, view and print your schedule, change your address, and view and print grades.