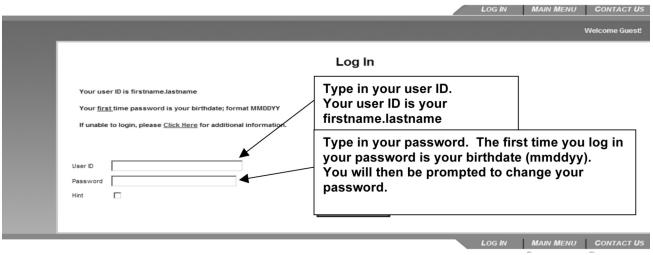

#### **UPDATING YOUR RECORDS**

- What is my User ID? User I.D. is your first name, a period and your last name (firstname.lastname); and is in lower case. Your user ID may contain numbers. Go to the WebAdvisor webpage and select "What is my user ID?" from the Student Menu. Provide the required information to obtain your user ID.
- What is my Colleague I.D.? Colleague I.D is a unique 7 digit student identification number assigned to you by the college (replaces social security number as I.D.).
- What is my Password? The initial Password is your PIN (birth date MMDDYY). Upon first login you will be required to choose a NEW password (must be 6-9 characters, using both letters and numbers, and is case sensitive).
- Address and E-Mail Changes: Login to WebAdvisor, click *Students*, click *Address Change* and update your information. We will be corresponding to you via e-mail regarding registration information, class change notifications and other important messages; therefore, it is important that your e-mail is correct. Please make sure you have the college domain (gcccd.edu) on your Safe Sender list.
- Academic Program (Major Code): You may update your Academic Program (major) by submitting an Academic Program Change form to the Admissions and Records Office.