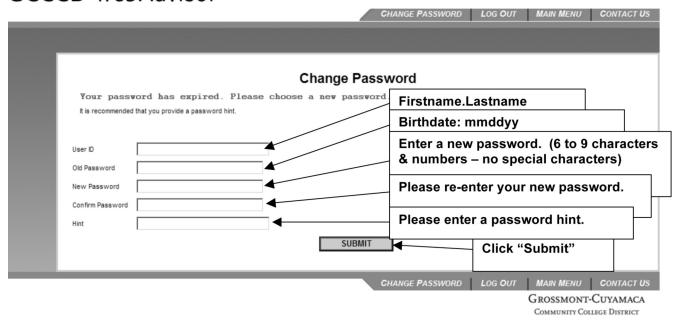

#### **UPDATING YOUR RECORDS**

- What is my User ID? User I.D. is your first name, a period and your last name (firstname.lastname); and is in lower case. Your user ID may contain numbers. Go to the WebAdvisor webpage and select "What is my user ID?" from the Student Menu. Provide the required information to obtain your user ID.
- What is my Colleague I.D.? Colleague I.D is a unique 7 digit student identification number assigned to you by the college (replaces social security number as I.D.).
- What is my Password? The initial Password is your PIN (birth date MMDDYY). Upon first login you will be required to choose a NEW password (must be 6-9 characters, using both letters and numbers, and is case sensitive).
- Address and E-Mail Changes: Login to WebAdvisor, click *Students*, click *Address Change* and update your information. We will be corresponding to you via e-mail regarding registration information, class change notifications and other important messages; therefore, it is important that your e-mail is correct. Please make sure you have the college domain (gcccd.edu) on your Safe Sender list.
- Academic Program (Major Code): You may update your Academic Program (major) by submitting an Academic Program Change form to the Admissions and Records Office.