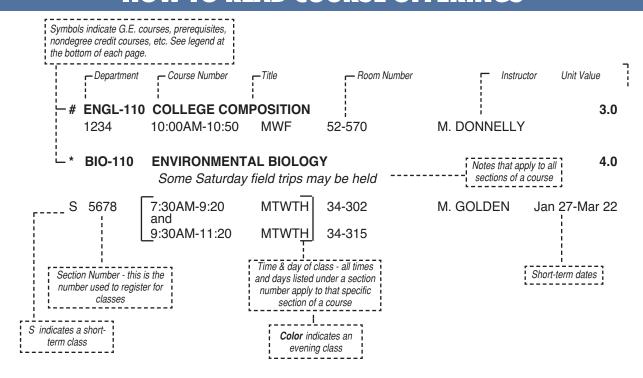

#### **WAIT LIST PROCESS**

Wait lists for all classes begin the instant that classes close due to full enrollment. Students **cannot be added to a wait list IF:** (1) it is prior to student registration appointment; or (2) the student is already enrolled, or on a wait list, in another section of the same class; or (3) the wait list is full; or (4) the class has started. Students are added to the wait list for a class on a first-come, first-served basis.

**As seats become available**, students are automatically added to the class in which they are wait-listed. Students will not be added to a class IF: (1) the class will cause a time conflict with another class on the student schedule; or (2) the class will cause the student to go over the maximum number of units allowed; or (3) another section of the same course is already on the student schedule; or (4) the student has a HOLD which prohibits registration. The student will be billed **immediately** once the student has been successfully moved from the wait list into the class and an email notice will be sent to the student email address on record. It is the student's responsibility to update all of their contact information in the Admissions and Records Office. To check and keep your information current, please use the Update Personal Information link under User Account on the WebAdvisor Student

For students that were not registered from the wait list: (1) student cannot view wait-listed classes after semester begins; (2) on the first day of class, instructors will determine the number of open seats; (3) spaces may be offered to students in the order their names were added to the wait list; (4) if a space is offered to a student, the instructor will give the student an authorization code; (5) the CODE must be used by the "use by" date.