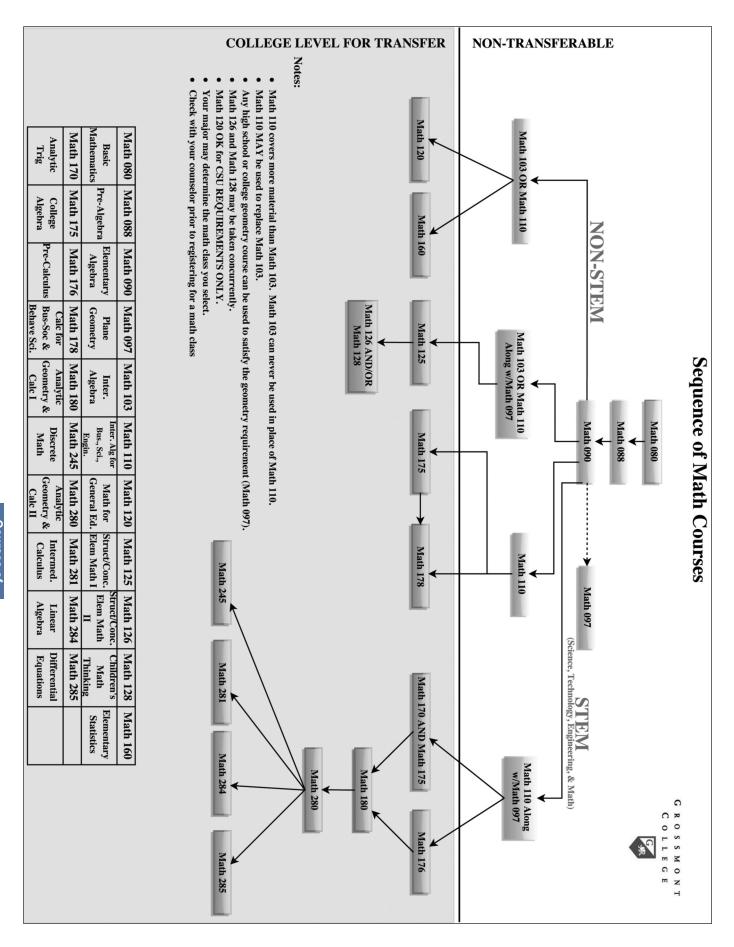

## **COURSE PREREQUISITES**

 Please check the course description in the college catalog for course prerequisites. If an assessment test is required, check the list of test dates on the assessment web site at <a href="www.grossmont.edu/assessment">www.grossmont.edu/assessment</a>. If you believe you have met the prerequisite, visit our web site at <a href="www.grossmont.edu/assessment/prerequisite">www.grossmont.edu/assessment/prerequisite</a>. If the prerequisite has not been met, an alternate course should be selected.