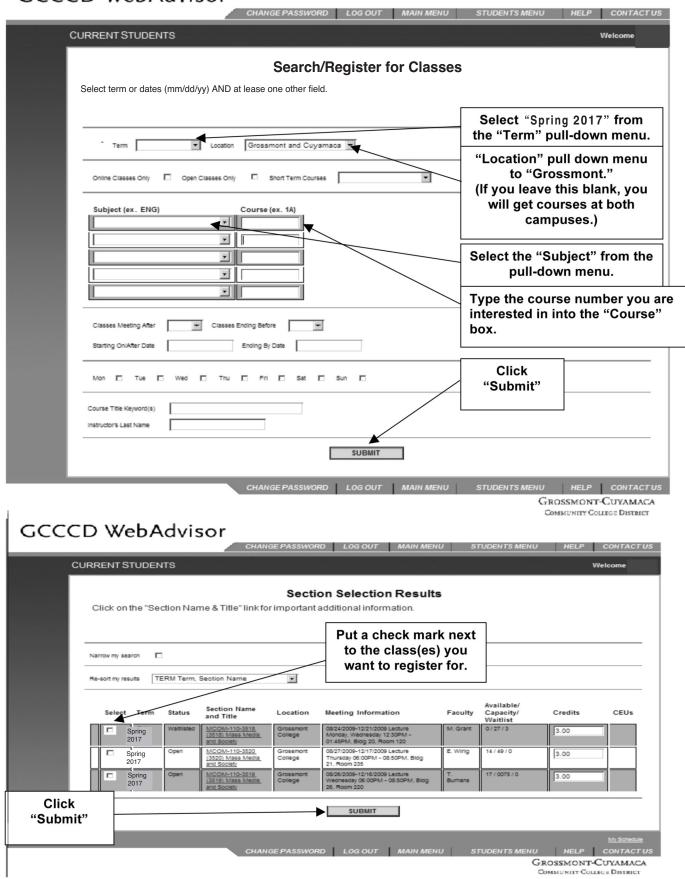

## **TO REGISTER ON THE** INTERNET

 Your time to register is on your Registration Information e-mail. You can use WebAdvisor to register ONLY AT OR AFTER YOUR ASSIGNED REGISTRATION TIME.

- Sign on at www.grossmont.edu and click on the WebAdvisor link.
- You will need to know the semester you are registering for, your user ID and password, the college and the section number(s) of the class(es) for which you wish to
- Click on the registration option and follow the directions.
- You may add or drop classes, add your name to a Priority Wait List, purchase parking and benefit cards, pay your registration fees, view and print your schedule, change your address, and view and print grades.

## REGISTRATION DATES AND HOURS

WebAdvisor availability:

Monday, November 14, 2016 through Sunday, January 29, 2017

Monday through Saturday 7:00 a.m. - 10:00 p.m. (Sundays and holidays subject to change.)

#### **GENERAL INFORMATION**

- **Priority registration** Please refer to the college web site for priority registration information.
- Time conflicts are not allowed! You may not register for any section that meets on the same day and at the same time as another section you have selected.
- You may not enroll in two sections of the same subject. For example, you may not enroll in two sections of ART 120.
- The **maximum number of units** you may enroll in is eighteen (18). To add additional units, you must obtain a counselor's signature on a pink overload card. This card should be submitted to the Admissions and Records Office during regular office hours.

You may register for classes at **Grossmont** and/or **Cuyamaca College** through WebAdvisor (providing one of the college(s) has a current application on file).