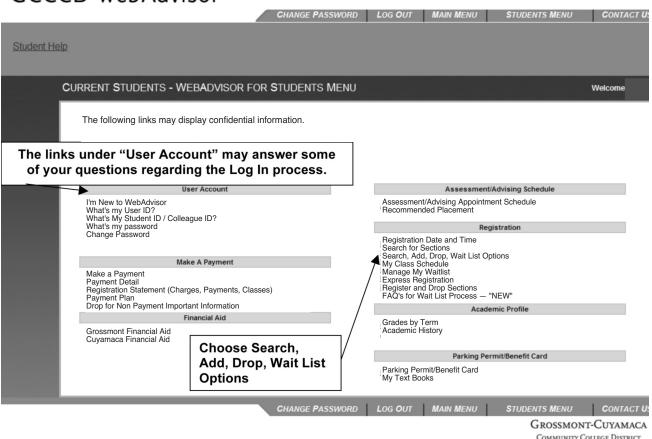

#### **WAIT LIST PROCESS**

Wait lists for all classes begin the instant that classes close due to full enrollment. Students **cannot be added to a wait list IF:** (1) it is prior to student registration appointment; or (2) the student is already enrolled, or on a wait list, in another section of the same class; or (3) the wait list is full; or (4) the class has started. Students are added to the wait list for a class on a first-come, first-served basis.

**As seats become available**, students are automatically added to the class in which they are wait-listed. Students will not be added to a class IF: (1) the class will cause a time conflict with another class on the student schedule; or (2) the class will cause the student to go over the maximum number of units allowed; or (3) another section of the same course is already on the student schedule; or (4) the student has a HOLD which prohibits registration. The student will be billed **immediately** once the student has been successfully moved from the wait list into the class and an email notice will be sent to the student email address on record. It is the student's responsibility to update all of their contact information in the Admissions and Records Office. To check and keep your information current, please use the Update Personal Information link under User Account on the WebAdvisor Student

For students that were not registered from the wait list: (1) student cannot view wait-listed classes after semester begins; (2) on the first day of class, instructors will determine the number of open seats; (3) spaces may be offered to students in the order their names were added to the wait list; (4) if a space is offered to a student, the instructor will give the student an authorization code; (5) the CODE must be used by the "use by" date.