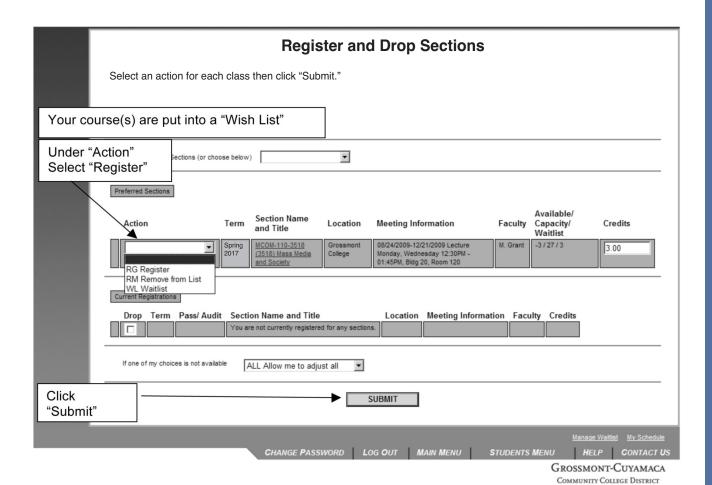

## **TO REGISTER ON THE** INTERNET

 Your time to register is on your Registration Information e-mail. You can use WebAdvisor to register ONLY AT OR AFTER YOUR ASSIGNED REGISTRATION TIME.

- Sign on at www.grossmont.edu and click on the WebAdvisor link.
- You will need to know the semester you are registering for, your user ID and password, the college and the section number(s) of the class(es) for which you wish to
- Click on the registration option and follow the directions.
- You may add or drop classes, add your name to a Priority Wait List, purchase parking and benefit cards, pay your registration fees, view and print your schedule, change your address, and view and print grades.

#### **WAIT LIST PROCESS**

Wait lists for all classes begin the instant that classes close due to full enrollment. Students **cannot be added to a wait list IF:** (1) it is prior to student registration appointment; or (2) the student is already enrolled, or on a wait list, in another section of the same class; or (3) the wait list is full; or (4) the class has started. Students are added to the wait list for a class on a first-come, first-served basis.

**As seats become available**, students are automatically added to the class in which they are wait-listed. Students will not be added to a class IF: (1) the class will cause a time conflict with another class on the student schedule; or (2) the class will cause the student to go over the maximum number of units allowed; or (3) another section of the same course is already on the student schedule; or (4) the student has a HOLD which prohibits registration. The student will be billed **immediately** once the student has been successfully moved from the wait list into the class and an email notice will be sent to the student email address on record. It is the student's responsibility to update all of their contact information in the Admissions and Records Office. To check and keep your information current, please use the Update Personal Information link under User Account on the WebAdvisor Student